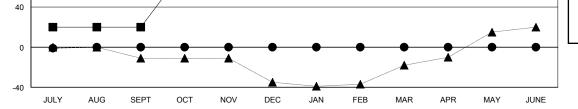

## GMT: MIKLOS HORVATH

| LOCATION H | IUNGARY |
|------------|---------|
|------------|---------|

| Clubs                        |                  |                     |                            | Members                     |                              |                    |                                  |                              |                             |
|------------------------------|------------------|---------------------|----------------------------|-----------------------------|------------------------------|--------------------|----------------------------------|------------------------------|-----------------------------|
| RESULTS FOR 2014-2015        |                  |                     |                            | RESULTS FOR 2014-2015       |                              |                    |                                  |                              |                             |
| QUARTER                      | NEW CLUB<br>GOAL | ACTUAL NEW<br>CLUBS | ACTUAL<br>DROPPED<br>CLUBS | ACTUAL NET<br>GAIN/<br>LOSS | QUARTER                      | NEW MEMBER<br>GOAL | ACTUAL TOTAL<br>MEMBERS<br>ADDED | ACTUAL<br>DROPPED<br>MEMBERS | ACTUAL NET<br>GAIN/<br>LOSS |
| JULY/AUG/SEPT<br>OCT/NOV/DEC | 0<br>2           | 0<br>0              | 0<br>0                     | 0<br>0                      | JULY/AUG/SEPT<br>OCT/NOV/DEC | 20<br>58           | 8<br>0                           | 9<br>0                       | -1<br>0                     |
| JAN/FEB/MAR<br>APR/MAY/JUNE  | 0<br>2           | 0<br>0              | 0<br>0                     | 0<br>0                      | JAN/FEB/MAR<br>APR/MAY/JUNE  | 15<br>55           | 0<br>0                           | 0<br>0                       | 0<br>0                      |