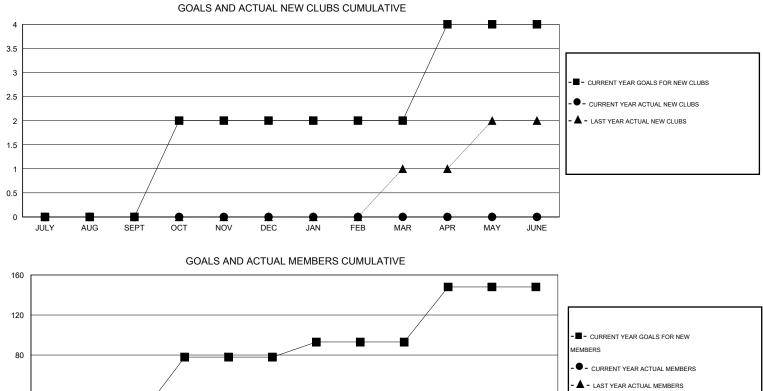

## GMT: MIKLOS HORVATH

| LOCATION H | IUNGARY |
|------------|---------|
|------------|---------|

| Clubs                        |                  |                     |                            | Members                     |                              |                    |                                  |                              |                             |
|------------------------------|------------------|---------------------|----------------------------|-----------------------------|------------------------------|--------------------|----------------------------------|------------------------------|-----------------------------|
| RESULTS FOR 2014-2015        |                  |                     |                            | RESULTS FOR 2014-2015       |                              |                    |                                  |                              |                             |
| QUARTER                      | NEW CLUB<br>GOAL | ACTUAL NEW<br>CLUBS | ACTUAL<br>DROPPED<br>CLUBS | ACTUAL NET<br>GAIN/<br>LOSS | QUARTER                      | NEW MEMBER<br>GOAL | ACTUAL TOTAL<br>MEMBERS<br>ADDED | ACTUAL<br>DROPPED<br>MEMBERS | ACTUAL NET<br>GAIN/<br>LOSS |
| JULY/AUG/SEPT<br>OCT/NOV/DEC | 0<br>2           | 0<br>0              | 0<br>0                     | 0<br>0                      | JULY/AUG/SEPT<br>OCT/NOV/DEC | 20<br>58           | 8<br>0                           | 9<br>0                       | -1<br>0                     |
| JAN/FEB/MAR<br>APR/MAY/JUNE  | 0<br>2           | 0<br>0              | 0<br>0                     | 0<br>0                      | JAN/FEB/MAR<br>APR/MAY/JUNE  | 15<br>55           | 0<br>0                           | 0<br>0                       | 0<br>0                      |